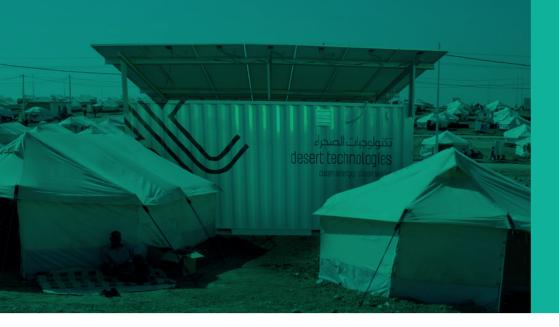

## **ABOUT EMERGENCY RELIEF SERVICES**

Many emergencies involve evacuating or moving to dedicated shelters. In these situations, staying equipped, prepared, and connected to reliable energy sources is key to safety. Our solution integrates to several application that is fast and reliable for temporary and permanent energy solutions for emergency services (rescue, disaster relief, military response units), and other end-users requiring temporary mobile off-grid energy solutions for different purposes (temporary shelter, NGO installations, rescue organizations, homes, etc.).